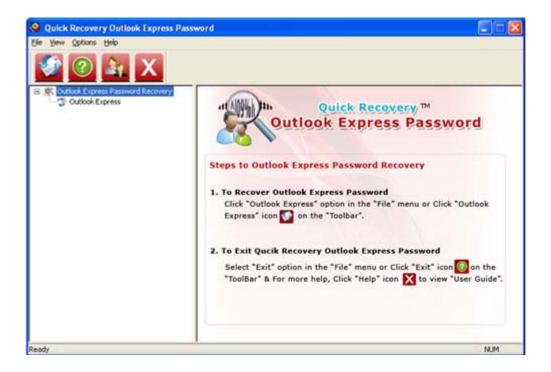

## **User Interface**

Quick Recovery Outlook Express Password, the comprehensive and powerful software has a simple and easy to use Graphical User Interface (GUI). The main user interface is as shown below: